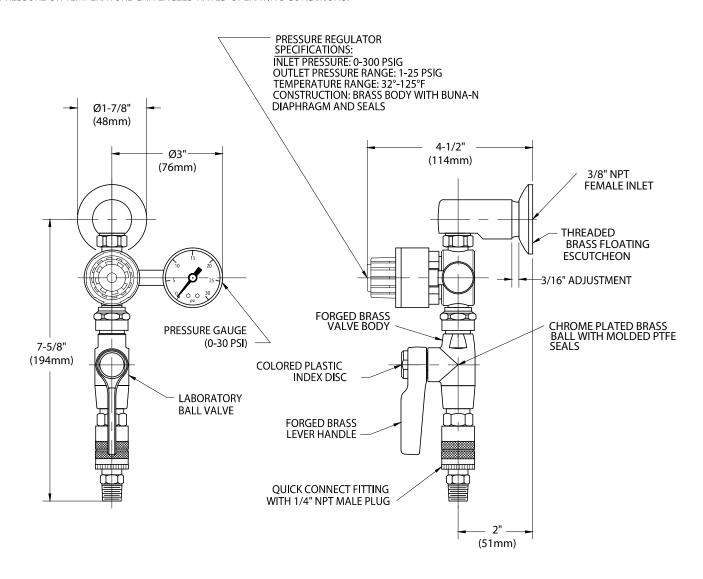

## PRESSURE REGULATOR FIXTURE, LOW PRESSURE/CARBON DIOXIDE, PANEL/WALL MOUNTED SINGLE

THIS FIXTURE IS FOR USE ON CARBON DIOXIDE GAS SYSTEMS. IT MAY ALSO BE USED ON LOW PRESSURE HIGH PURITY GAS SYSTEMS, INCLUDING OXYGEN. THE FOLLOWING GASES MAY BE USED WITH THIS FIXTURE: AIR, ARGON, CARBON DIOXIDE, HELIUM, NITROGEN, NITROUS OXIDE AND OXYGEN. DO NOT USE WHERE PRESSURE OR TEMPERATURE CAN EXCEED RATED OPERATING CONDITIONS.

## NOTES:

1. LABORATORY BALL VALVE IS CERTIFIED BY CSA INTERNATIONAL TO COMPLY WITH ANSI Z21.15 AND CGA 9.1.

2. FIXTURE IS FULLY ASSEMBLED AND FACTORY TESTED PRIOR TO SHIPMENT.

3. FIXTURE HAS FEMALE INLET FOR CONNECTION TO SUPPLY. FLOATING ESCUTHEON IS THREADED TO CONCEAL ANY GAP BETWEEN VALVE AND WALL.

4. FIXTURE IS CLEANED, DEGREASED AND PACKED FOR HIGH PURITY GAS SERVICE.
5. FIXTURE HAS A POLISHED CHROME PLATED FINISH.

MEASUREMENTS MAY VARY ±1/4" (6mm).