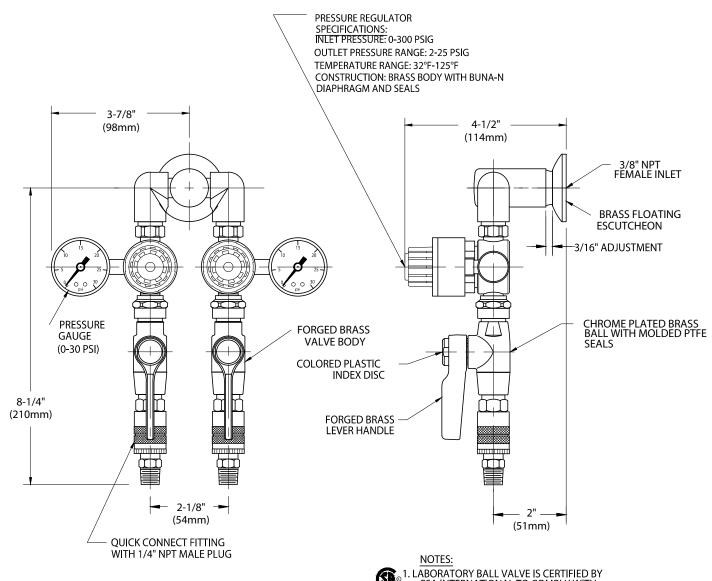

## L4203-364EL-179FT

## PRESSURE REGULATOR FIXTURE, LOW PRESSURE/CARBON DIOXIDE, PANEL/WALL MOUNTED DOUBLE

THIS FIXTURE IS FOR USE ON CARBON DIOXIDE GAS SYSTEMS. IT MAY ALSO BE USED ON LOW PRESSURE HIGH PURITY GAS SYSTEMS, INCLUDING OXYGEN. THE FOLLOWING GASES MAY BE USED WITH THIS FIXTURE: AIR, ARGON, CARBON DIOXIDE, HELIUM, NITROGEN, NITROUS OXIDE AND OXYGEN. DO NOT USE WHERE PRESSURE OR TEMPERATURE CAN EXCEED RATED OPERATING CONDITIONS.

- CSA INTERNATIONAL TO COMPLY WITH ANSI Z21.15 AND CGA 9.1.
- 2. FIXTURE IS FULLY ASSEMBLED AND FACTORY TESTED PRIOR TO SHIPMENT.
- 3. FIXTURE HAS FEMALE INLET FOR CONNECTION TO SUPPLY. FLOATING ESCUTHEON IS THREADED TO CONCEAL ANY GAP BETWEEN VALVE AND WALL.
- 4. FIXTURE IS CLEANED, DEGREASED AND PACKED FOR HIGH PURITY GAS SERVICE.

MEASUREMENTS MAY VARY ±1/4" (6mm).

5. FIXTURE HAS A POLISHED CHROME PLATED FINISH.