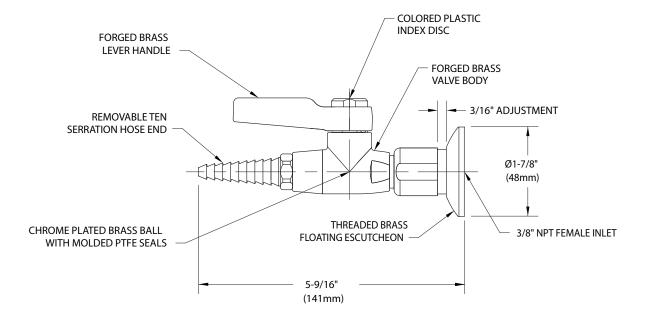

## O L4200-158FT Laboratory Ball Valve Assembly, Panel Mounted Single, Floating Escutcheon

NOTES: 1. LABORATORY BALL VALVE ASSEMBLY IS CERTIFIED BY CSA INTERNATIONAL TO COMPLY WITH ANSI Z21.15 AND CGA 9.1.

- 2. FIXTURE HAS FEMALE INLET FOR CONNECTION TO SUPPLY. FLOATING ESCUTCHEON IS THREADED TO WALL TO CONCEAL ANY GAP BETWEEN VALVE AND WALL.
- 3. FIXTURE IS FULLY ASSEMBLED AND FACTORY TESTED AT 125 PSI AIR PRESSURE. MAXIMUM WORKING PRESSURE IS 100 PSI.
- 4. SPECIFY IF CLEANING FOR OXYGEN AND HIGH PURITY GASES IS REQUIRED
- 5. FIXTURE HAS A POLISHED CHROME PLATED FINISH.

Measurements may vary  $\pm 1/4$ ".

WaterSaver Faucet Co. 701 West Erie Street Chicago, IL 60654 312 666 5500 telephone 312 666 5501 facsimile wsflab.com rev 0822 ©2022 WaterSaver Faucet Co.