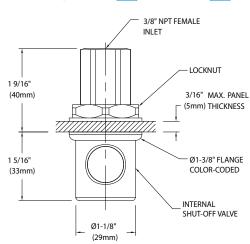

Note: For stainless steel, use designation "SS" in place of "B".

Example: QPFL-SS-3M-KX

| 3/8" NPT Female Inlet |              |             |               |  |  |
|-----------------------|--------------|-------------|---------------|--|--|
| Key Color             | Part Number  | Key Color   | Part Number   |  |  |
| BLACK                 | QPFL-B-3F-K1 | GRAY        | QPFL-B-3F-K9  |  |  |
| ORANGE                | QPFL-B-3F-K2 | DARK GRAY   | QPFL-B-3F-K10 |  |  |
| GREEN                 | QPFL-B-3F-K3 | LIGHT BLUE  | QPFL-B-3F-K11 |  |  |
| YELLOW                | QPFL-B-3F-K4 | LIGHT GREEN | QPFL-B-3F-K12 |  |  |
| BLUE                  | QPFL-B-3F-K5 | TAN         | QPFL-B-3F-K13 |  |  |
| WHITE                 | QPFL-B-3F-K6 | PINK        | QPFL-B-3F-K14 |  |  |
| PURPLE                | QPFL-B-3F-K7 | RED         | QPFL-B-3F-K15 |  |  |
| BROWN                 | QPFL-B-3F-K8 |             |               |  |  |

Note: For stainless steel, use designation "SS" in place of "B".

Example: QPFL-SS-3F-KX