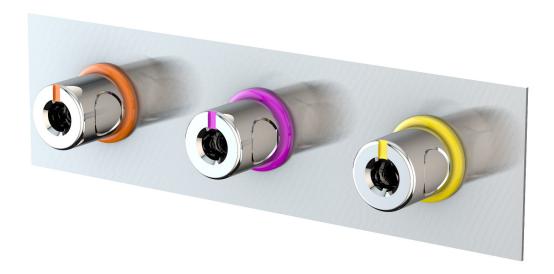

## **QPFL Series Quick Connect Bodies - Panel Mounted**

WaterSaver push button keyed quick connect fittings are designed specifically for laboratory applications. They are designed to provide maximum performance and durability for the life of the lab installation.

- Quick connect bodies and plugs are color coded to designate the service and to facilitate matching the correct body and plug.
- Quick connect bodies are furnished with an internal locking feature. The plug can be installed only in one fixed orientation.
- Flanged quick connect bodies are designed for installation on walls, panel systems, chases and overhead service carriers. The body is secured in place with a locknut.