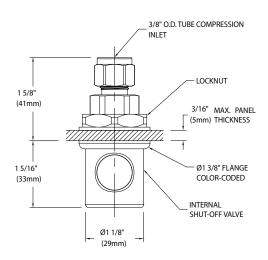

## QPFL - - 3C - K

| 3/8" O.D. Tube Compression Inlet |              |             |               |  |  |
|----------------------------------|--------------|-------------|---------------|--|--|
| Key Color                        | Part Number  | Key Color   | Part Number   |  |  |
| BLACK                            | QPFL-B-3C-K1 | GRAY        | QPFL-B-3C-K9  |  |  |
| ORANGE                           | QPFL-B-3C-K2 | DARK GRAY   | QPFL-B-3C-K10 |  |  |
| GREEN                            | QPFL-B-3C-K3 | LIGHT BLUE  | QPFL-B-3C-K11 |  |  |
| YELLOW                           | QPFL-B-3C-K4 | LIGHT GREEN | QPFL-B-3C-K12 |  |  |
| BLUE                             | QPFL-B-3C-K5 | TAN         | QPFL-B-3C-K13 |  |  |
| WHITE                            | QPFL-B-3C-K6 | PINK        | QPFL-B-3C-K14 |  |  |
| PURPLE                           | QPFL-B-3C-K7 | RED         | QPFL-B-3C-K15 |  |  |
| BROWN                            | QPFL-B-3C-K8 |             |               |  |  |

Note: For stainless steel, use designation "SS" in place of "B".

Example: QPFL-SS-3C-KX