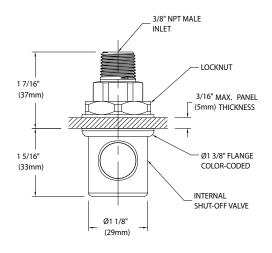

| 3/8" NPT Male Inlet |              |             |               |  |
|---------------------|--------------|-------------|---------------|--|
| Key Color           | Part Number  | Key Color   | Part Number   |  |
| BLACK               | QPFL-B-3M-K1 | GRAY        | QPFL-B-3M-K9  |  |
| ORANGE              | QPFL-B-3M-K2 | DARK GRAY   | QPFL-B-3M-K10 |  |
| GREEN               | QPFL-B-3M-K3 | LIGHT BLUE  | QPFL-B-3M-K11 |  |
| YELLOW              | QPFL-B-3M-K4 | LIGHT GREEN | QPFL-B-3M-K12 |  |
| BLUE                | QPFL-B-3M-K5 | TAN         | QPFL-B-3M-K13 |  |
| WHITE               | QPFL-B-3M-K6 | PINK        | QPFL-B-3M-K14 |  |
| PURPLE              | QPFL-B-3M-K7 | RED         | QPFL-B-3M-K15 |  |
| BROWN               | QPFL-B-3M-K8 |             |               |  |

Note: For stainless steel, use designation "SS" in place of "B".

Example: QPFL-SS-3M-KX

| 3/8" NPT Female Inlet |              |             |               |  |  |
|-----------------------|--------------|-------------|---------------|--|--|
| Key Color             | Part Number  | Key Color   | Part Number   |  |  |
| BLACK                 | QPFL-B-3F-K1 | GRAY        | QPFL-B-3F-K9  |  |  |
| ORANGE                | QPFL-B-3F-K2 | DARK GRAY   | QPFL-B-3F-K10 |  |  |
| GREEN                 | QPFL-B-3F-K3 | LIGHT BLUE  | QPFL-B-3F-K11 |  |  |
| YELLOW                | QPFL-B-3F-K4 | LIGHT GREEN | QPFL-B-3F-K12 |  |  |
| BLUE                  | QPFL-B-3F-K5 | TAN         | QPFL-B-3F-K13 |  |  |
| WHITE                 | QPFL-B-3F-K6 | PINK        | QPFL-B-3F-K14 |  |  |
| PURPLE                | QPFL-B-3F-K7 | RED         | QPFL-B-3F-K15 |  |  |
| BROWN                 | QPFL-B-3F-K8 |             |               |  |  |